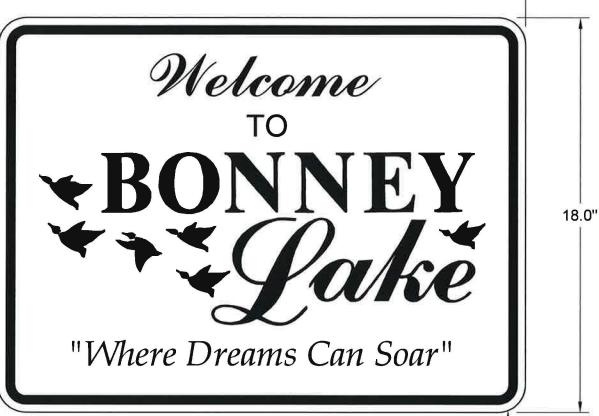

## NOTES:

- 1. "WELCOME" SHALL BE 2 INCH LETTERS, COMMERCIAL SCRIPT BT FONT, AND TEAL IN COLOR
- 2. "TO" SHALL BE 1 INCH LETTERS, ARIAL FONT, AND TEAL IN COLOR
- 3. "BONNEY LAKE" SHALL BE THE OFFICIAL CITY LOGO AND COLORING
- 4. "WHERE DREAMS CAN SOAR" SHALL BE 1.125 INCH LETTERS, ITALIC BOOK ANTIQUA FONT, AND BLACK IN COLOR
- 5. BORDER SHALL BE 0.375 INCHES WIDE AND TEAL IN COLOR
- 6. BACKGROUND SHALL BE WHITE IN COLOR
- 7. ALL SHEETING SHALL BE TYPE IV MICRO PRISMATIC
  RETROREFLECTIVE ELEMENT MATERIAL PER WSDOT 9-28.12., SIMILAR
  TO AVERY T-6500 SERIES OR APPROVED EQUAL

Approved:

City Engineer

Date

STREET STANDARD DETAIL

City of
BONNEY

WELCOME SIGN